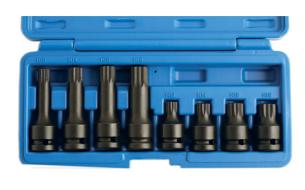

## Impact Tamperproof Spline Socket Bit Set 1/2"D 8pc

A set of eight 1/2"D tamperproof impact sockets from M12 to M18 in both short and long lengths. This set is designed for use with impact tools for the fast and safe adjustment of spline fixings. The low-profile (45mm long) bits are ideal for use where clearance is restricted and the longer bits (78mm long) can reach deeper-set fixings. Supplied in a sturdy storage case to keep the sockets safe and organized.

## **Additional Information**

- 1/2"D socket bits: M12, M14, M16, M18 x 45mm long; M12, M14, M16 and M18 x 78mm long.
- Tamperproof applications include VAG hubs, calipers, suspension and drain plugs.
- · Impact quality chrome molybdenum with anti-corrosion black phosphate finish.
- · Supplied in a blow mould storage case.
- Long set also available. Please see Laser Part No. 6749.