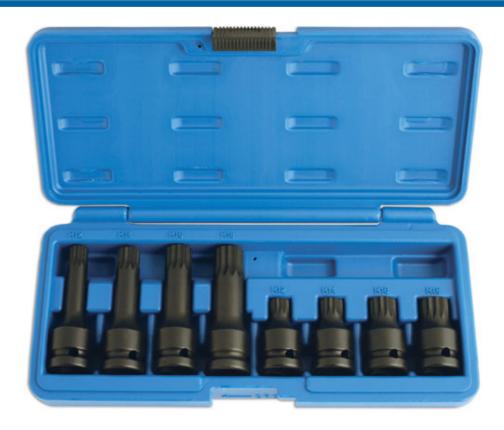

## Impact Tamperproof Spline Socket Bit Set 1/2"D 8pc

A set of eight 1/2"D tamperproof impact sockets from M12 to M18 in both short and long lengths. This set is designed for use with impact tools for the fast and safe adjustment of spline fixings. The low-profile (45mm long) bits are ideal for use where clearance is restricted and the longer bits (78mm long) can reach deeper-set fixings. Supplied in a sturdy storage case to keep the sockets safe and organized.

## **Additional Information**

- 1/2"D socket bits: M12, M14, M16, M18 x 45mm long; M12, M14, M16 and M18 x 78mm long.
- Tamperproof applications include VAG hubs, calipers, suspension and drain plugs.
- · Impact quality chrome molybdenum with anti-corrosion black phosphate finish.
- · Supplied in a blow mould storage case.
- Long set also available. Please see Laser Part No. 6749.