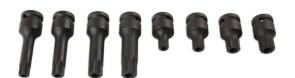

## Impact Tamperproof Spline Socket Bit Set 1/2"D 8pc

A set of eight 1/2"D tamperproof impact sockets from M12 to M18 in both short and long lengths. This set is designed for use with impact tools for the fast and safe adjustment of spline fixings. The low-profile (45mm long) bits are ideal for use where clearance is restricted and the longer bits (78mm long) can reach deeper-set fixings. Supplied in a sturdy storage case to keep the sockets safe and organized.

## **Additional Information**

- 1/2"D socket bits: M12, M14, M16, M18 x 45mm long; M12, M14, M16 and M18 x 78mm long.
- Tamperproof applications include VAG hubs, calipers, suspension and drain plugs.
- · Impact quality chrome molybdenum with anti-corrosion black phosphate finish.
- · Supplied in a blow mould storage case.
- Long set also available. Please see Laser Part No. 6749.