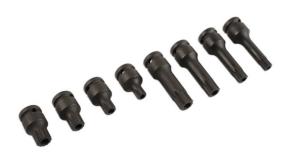

## Impact Tamperproof Spline Socket Bit Set 1/2"D 8pc

A set of eight 1/2"D tamperproof impact sockets from M12 to M18 in both short and long lengths. This set is designed for use with impact tools for the fast and safe adjustment of spline fixings. The low-profile (45mm long) bits are ideal for use where clearance is restricted and the longer bits (78mm long) can reach deeper-set fixings. Supplied in a sturdy storage case to keep the sockets safe and organized.

## **Additional Information**

- 1/2"D socket bits: M12, M14, M16, M18 x 45mm long; M12, M14, M16 and M18 x 78mm long.
- Tamperproof applications include VAG hubs, calipers, suspension and drain plugs.
- · Impact quality chrome molybdenum with anti-corrosion black phosphate finish.
- · Supplied in a blow mould storage case.
- Long set also available. Please see Laser Part No. 6749.